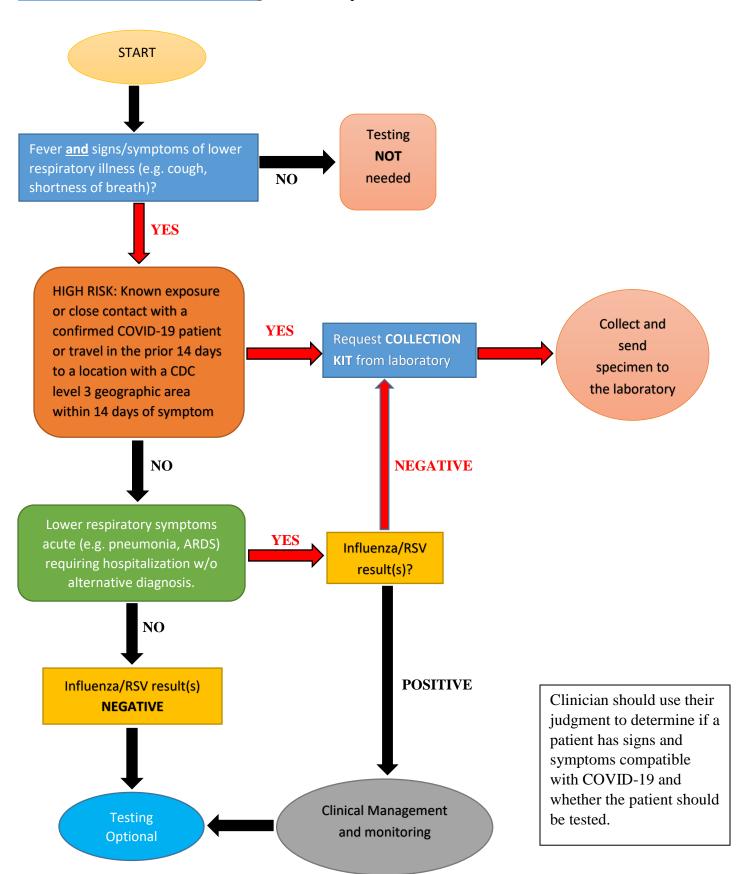

## **COVID-19 Testing Guidelines**

Clinicians should use their judgment to determine if a patient has signs and symptoms compatible with COVID-19 and whether the patient should be tested. The CDC clinical criteria for considering testing for COVID-19 have been developed based on what is known about COVID-19 and are subject to change as additional information becomes available. Please visit <a href="https://www.cdc.gov/coronavirus/2019-ncov/symptoms-testing/testing.html">https://www.cdc.gov/coronavirus/2019-ncov/symptoms-testing/testing.html</a> for the most up to date information on clinical criteria COVID-19.